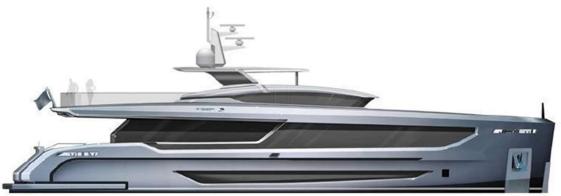

# PROJECT HULL (Aluminum)

| Length over all LOA<br>32.5 m       | Lenght waterline<br>LWL<br><b>31.25 m</b><br>at full load | Draught<br>at full load<br>1.85 m<br>base line | Depth<br>amidship<br>3.75 m |                   | Speed<br>(kn) | rpm<br>1/' | Cons<br>l/h | Range  |
|-------------------------------------|-----------------------------------------------------------|------------------------------------------------|-----------------------------|-------------------|---------------|------------|-------------|--------|
|                                     |                                                           |                                                |                             | Cruising<br>Speed | 10            | 980        | 74.3        | > 2000 |
| Displacement<br>Light Load<br>129 t | Displacement<br>Half Load<br>138 t                        | Displacement<br>Full Load<br>149 t             | 7.20 m                      | Max<br>Speed      | 15            | 1550       | 234.0       | < 1000 |
| Tanks fuel oil<br>20,000 lt         | Tanks gray water                                          | Tanks black water 1,000 lt                     | Tanks fresh water 2,500 lt  | Top<br>Speed      | abt 20-21     | 2300       | 752.0       | N/A    |

### • Premium Aluminum Hull Construction

Expertly crafted with a high-grade aluminum hull, ensuring durability, performance, and elegance on the water.

## • Italian Shipbuilding Excellence

Built at a prestigious shipyard in Genoa, Italy