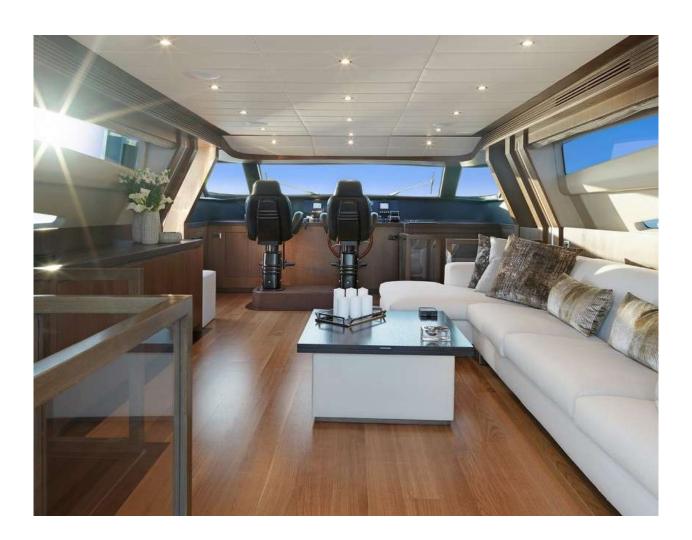

### Interior & Accommodation

Bright open-plan salon with panoramic views. Accommodates 10 guests in 4 luxurious en-suite cabins including a full-beam master suite. Separate crew quarters ensure privacy and high service standards.

### Performance & Engineering

Powered by twin MTU engines with surface drives. New generator (2023), C-Zone digital control, and upgraded electronics provide reliability and speed up to 43 knots.