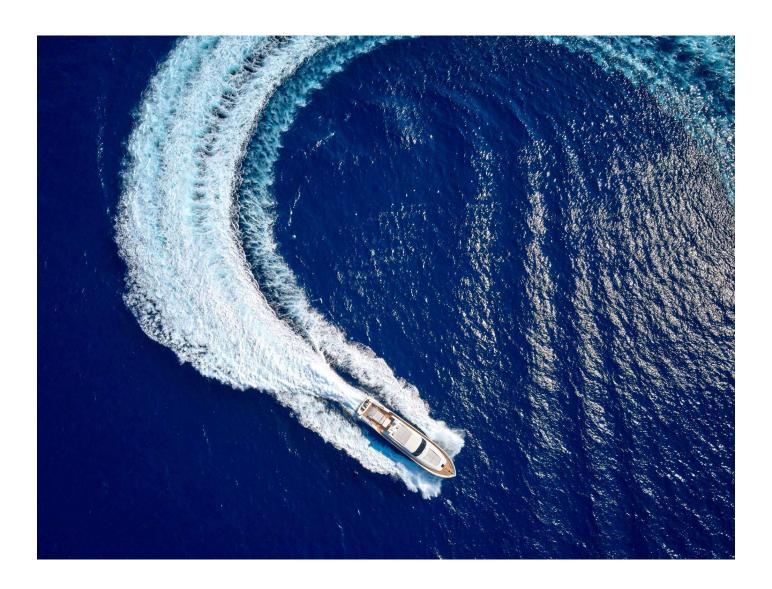

#### Overview

This Tecnomar 26.8 meter motor yacht, built in 2006 and extensively refitted in 2019, exemplifies Italian luxury design and performance. Twin 2,000 HP MTU engines allow for exhilarating cruising up to 43 knots. A refined, elegant interior and modern navigation systems ensure comfort and control.

### Performance & Engineering

Powered by twin MTU engines with surface drives. New generator (2023), C-Zone digital control, and upgraded electronics provide reliability and speed up to 43 knots.