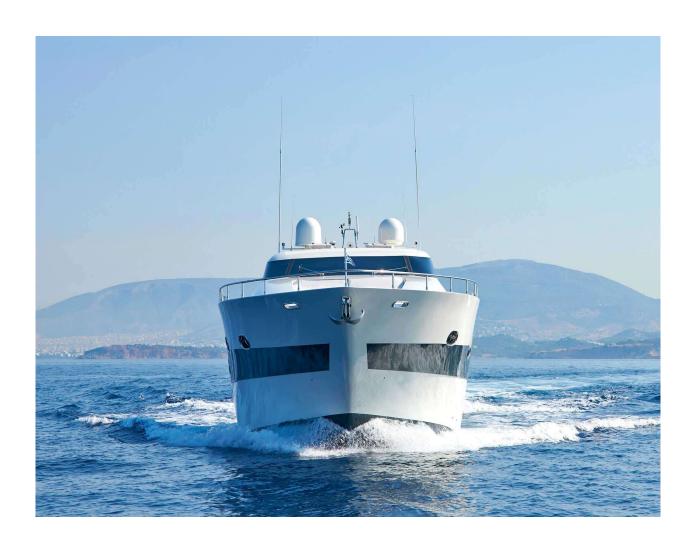

#### Overview

This Tecnomar 26.8 meter motor yacht, built in 2006 and extensively refitted in 2019, exemplifies Italian luxury design and performance. Twin 2,000 HP MTU engines allow for exhilarating cruising up to 43 knots. A refined, elegant interior and modern navigation systems ensure comfort and control.