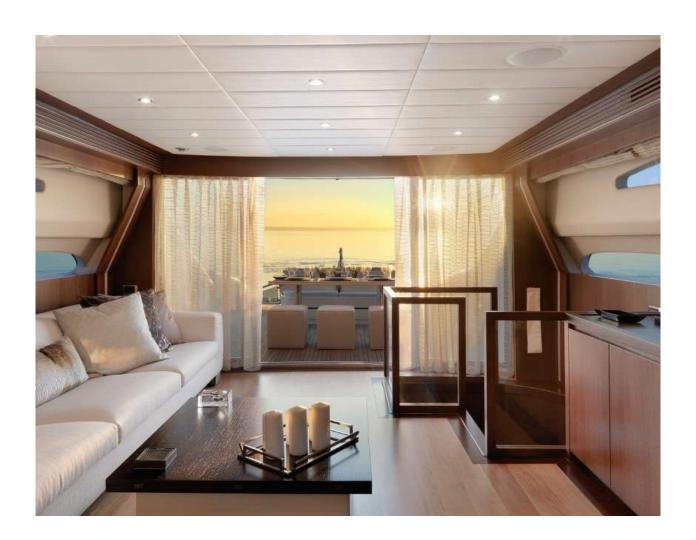

### Interior & Accommodation

Bright open-plan salon with panoramic views. Accommodates 10 guests in 4 luxurious en-suite cabins including a full-beam master suite. Separate crew quarters ensure privacy and high service standards.