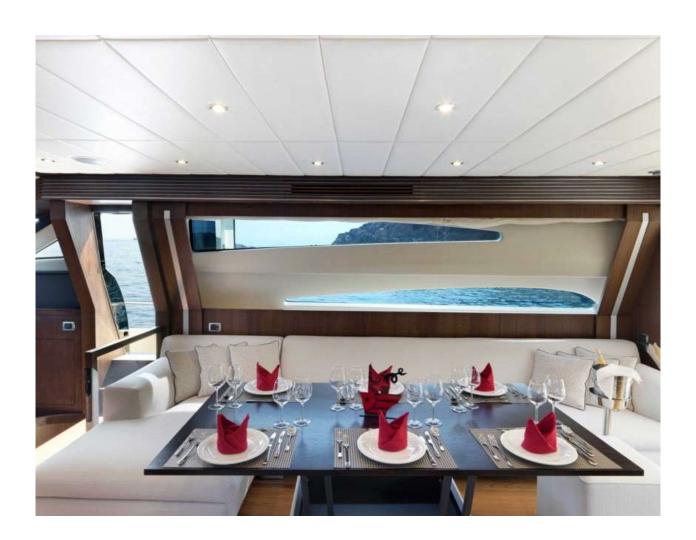

### Interior & Accommodation

Bright open-plan salon with panoramic views. Accommodates 10 guests in 4 luxurious en-suite cabins including a full-beam master suite. Separate crew quarters ensure privacy and high service standards.