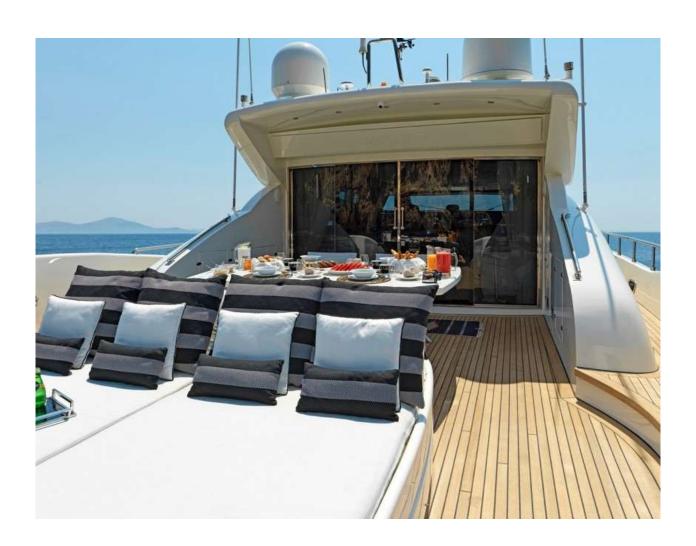

### **Deck Spaces & Exterior**

Multiple outdoor lounging and dining areas. Electrically retractable sun awning, forward sunpads, and underwater LED lighting provide a premium onboard lifestyle.