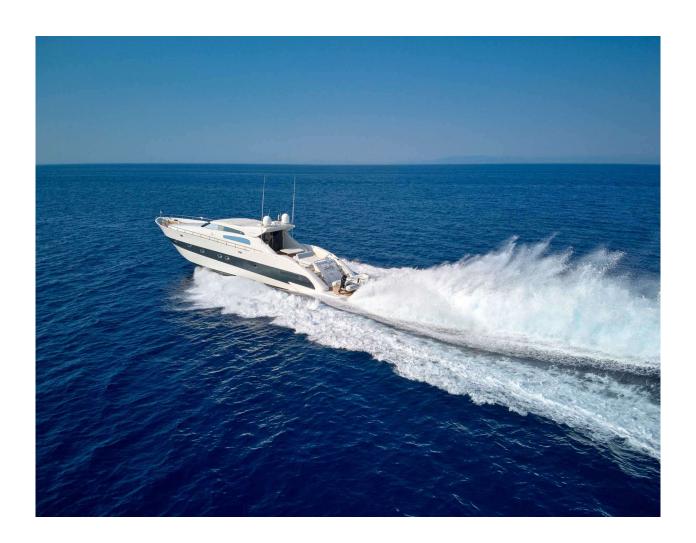

#### Overview

This Tecnomar 26.8 meter motor yacht, built in 2006 and extensively refitted in 2019, exemplifies Italian luxury design and performance. Twin 2,000 HP MTU engines allow for exhilarating cruising up to 43 knots. A refined, elegant interior and modern navigation systems ensure comfort and control.

### Performance & Engineering

Powered by twin MTU engines with surface drives. New generator (2023), C-Zone digital control, and upgraded electronics provide reliability and speed up to 43 knots.