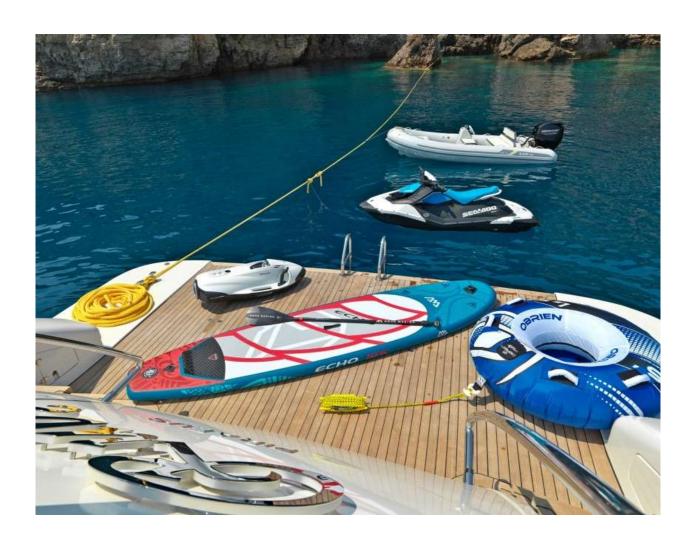

# Tenders & Toys

Includes 4 m ZAR Mini RIB (2021), Sea-Doo Spark (2019), paddleboard, Seabob, and towables. Broad swim platform allows easy access to water activities.